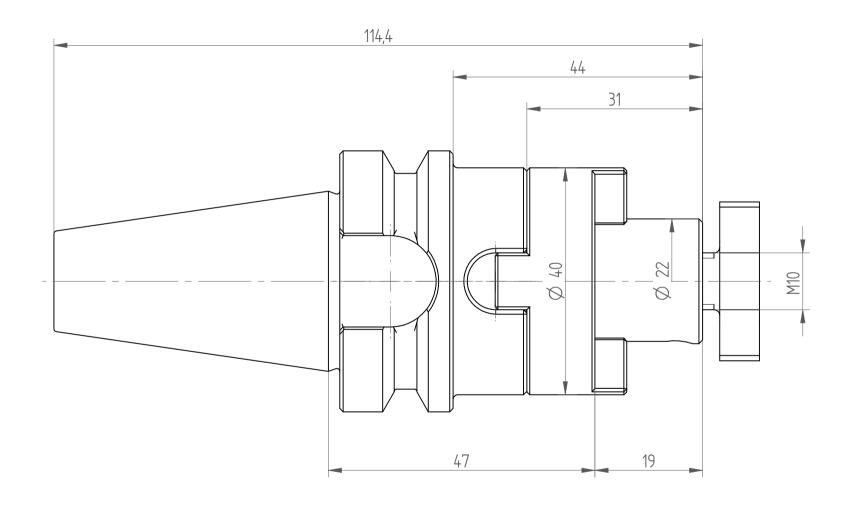

REGO-FIX AG Obermattweg 60 4456 Tenniken / Switzerland

Phone +41 61 976 14 66 Fax +41 61 976 14 14 www.rego-fix.com This is a non-controlled copy. All information given herein is subject to change without notice  ${\sf N}$ 

The information given herein has been carefully checked and is believed to be correct. REGO-FIX, however, assumes no responsibility or liability for any errors, inaccuracies or omissions that may appear in this drawing

This document is subject to copyright laws. No part of this document may be reproduced or transmitted in any form or any means, electronic or mechanic, for any purpose, without the express written permission of REGO-FIX

Type: BT30\_KFD22x047

Part No.: 213042220

Date: 08.01.2015

Scale : 1.5:1